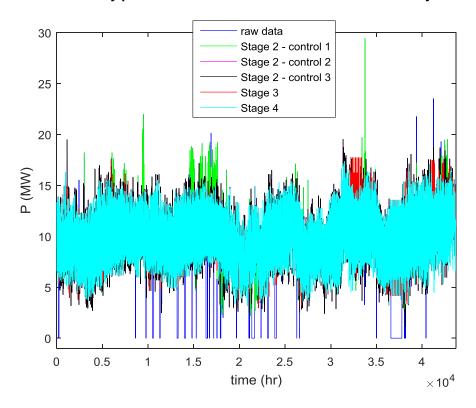

Fig. 3. Half-hourly processed P demand data of BSP#3 of Electricity North West Ltd.

Fig. 4. Half-hourly processed P demand data of BSP#4 of Electricity North West Ltd.

Fig. 5. Half-hourly processed P demand data of BSP#5 of Electricity North West Ltd.