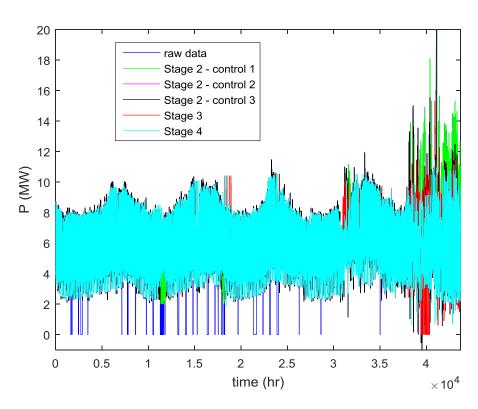

## **Processed Active Power Demand Data of Bulk Supply Points**

Fig. 1. Half-hourly processed P demand data of BSP#1 of Electricity North West Ltd.

Fig. 2. Half-hourly processed P demand data of BSP#2 of Electricity North West Ltd.