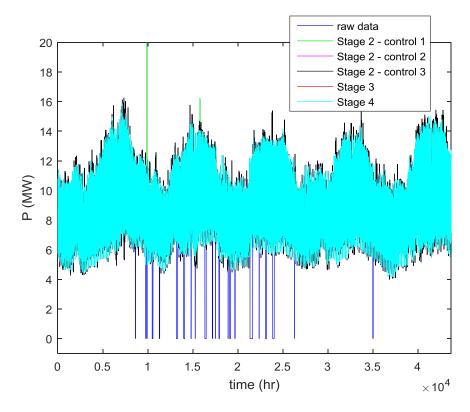

Fig. 3. Half-hourly processed P demand data of BSP#3 of Electricity North West Ltd.

Fig. 4. Half-hourly processed P demand data of BSP#4 of Electricity North West Ltd.

Fig. 5. Half-hourly processed P demand data of BSP#5 of Electricity North West Ltd.