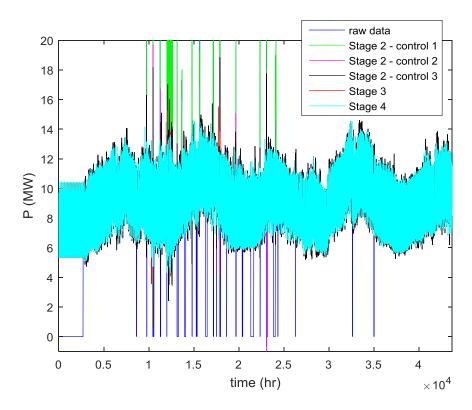

## **Processed Active Power Demand Data of Bulk Supply Points**

Fig. 1. Half-hourly processed P demand data of BSP#1 of Electricity North West Ltd.

Fig. 2. Half-hourly processed P demand data of BSP#2 of Electricity North West Ltd.