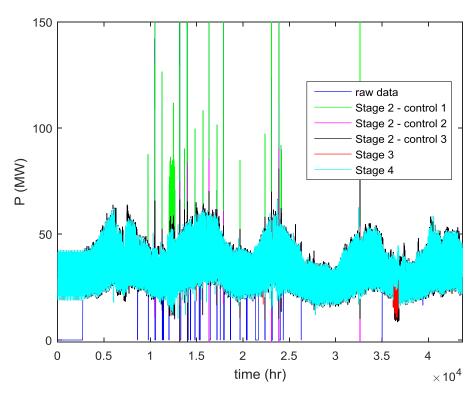

## **Processed Active Power Demand Data of Bulk Supply Points**

Fig. 1. Half-hourly processed P demand data of BSP#1 of Electricity North West Ltd.

Fig. 2. Half-hourly processed P demand data of BSP#2 of Electricity North West Ltd.