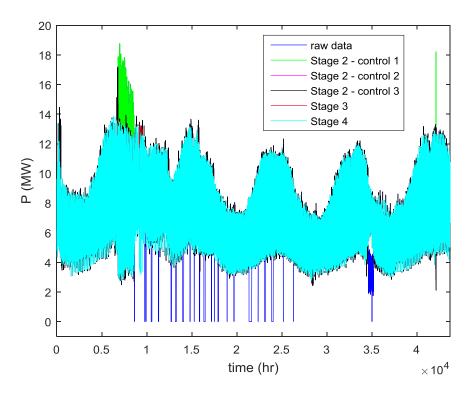

Fig. 3. Half-hourly processed P demand data of BSP#3 of Electricity North West Ltd.

Fig. 4. Half-hourly processed P demand data of BSP#4 of Electricity North West Ltd.

Fig. 5. Half-hourly processed P demand data of BSP#5 of Electricity North West Ltd.