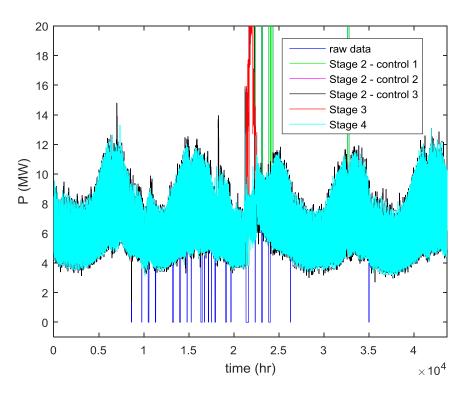

Fig. 3. Half-hourly processed P demand data of BSP#3 of Electricity North West Ltd.

Fig. 4. Half-hourly processed P demand data of BSP#4 of Electricity North West Ltd.

Fig. 5. Half-hourly processed P demand data of BSP#5 of Electricity North West Ltd.