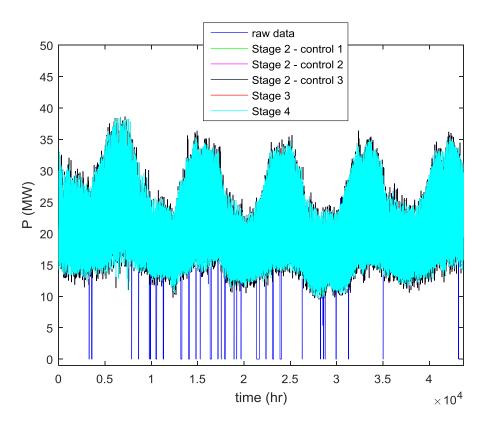

## **Processed Active Power Demand Data of Bulk Supply Points**

Fig. 1. Half-hourly processed P demand data of BSP#1 of Electricity North West Ltd.

Fig. 2. Half-hourly processed P demand data of BSP#2 of Electricity North West Ltd.