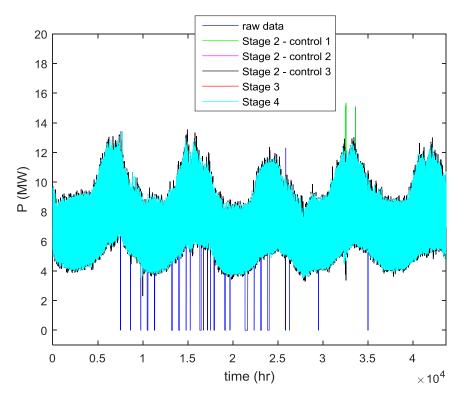

Fig. 3. Half-hourly processed P demand data of BSP#3 of Electricity North West Ltd.

Fig. 4. Half-hourly processed P demand data of BSP#4 of Electricity North West Ltd.

Fig. 5. Half-hourly processed P demand data of BSP#5 of Electricity North West Ltd.