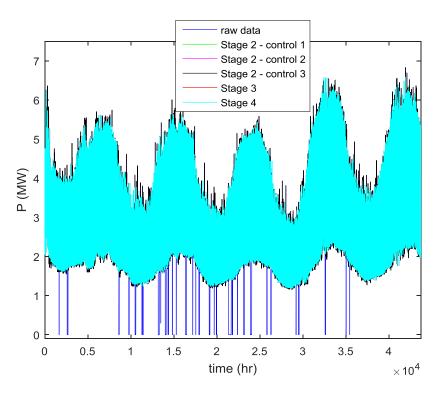

Fig. 3. Half-hourly processed P demand data of BSP#3 of Electricity North West Ltd.

Fig. 4. Half-hourly processed P demand data of BSP#4 of Electricity North West Ltd.

Fig. 5. Half-hourly processed P demand data of BSP#5 of Electricity North West Ltd.