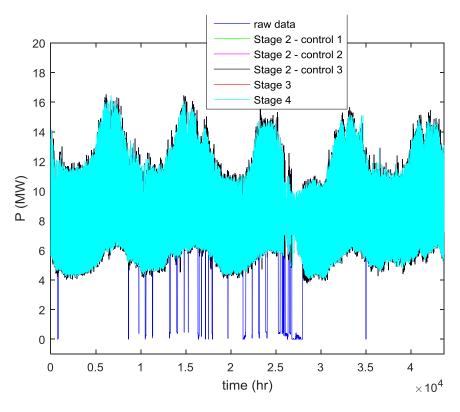

## **Processed Active Power Demand Data of Bulk Supply Points**

Fig. 1. Half-hourly processed P demand data of BSP#1 of Electricity North West Ltd.

Fig. 2. Half-hourly processed P demand data of BSP#2 of Electricity North West Ltd.