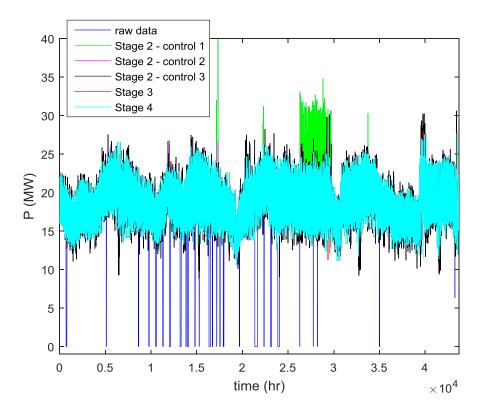

Fig. 3. Half-hourly processed P demand data of BSP#3 of Electricity North West Ltd.

Fig. 4. Half-hourly processed P demand data of BSP#4 of Electricity North West Ltd.

Fig. 5. Half-hourly processed P demand data of BSP#5 of Electricity North West Ltd.