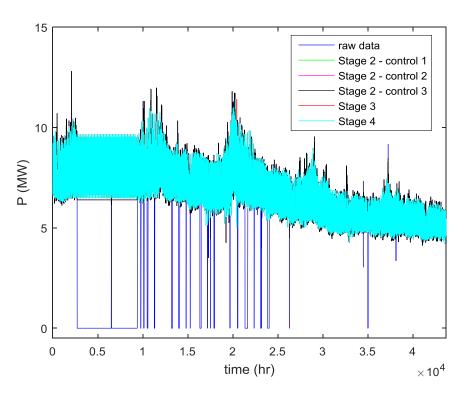

## **Processed Active Power Demand Data of Bulk Supply Points**

Fig. 1. Half-hourly processed P demand data of BSP#1 of Electricity North West Ltd.

Fig. 2. Half-hourly processed P demand data of BSP#2 of Electricity North West Ltd.