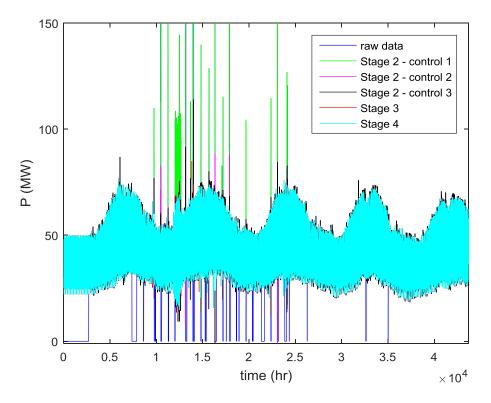

Fig. 3. Half-hourly processed P demand data of BSP#3 of Electricity North West Ltd.

Fig. 4. Half-hourly processed P demand data of BSP#4 of Electricity North West Ltd.

Fig. 5. Half-hourly processed P demand data of BSP#5 of Electricity North West Ltd.