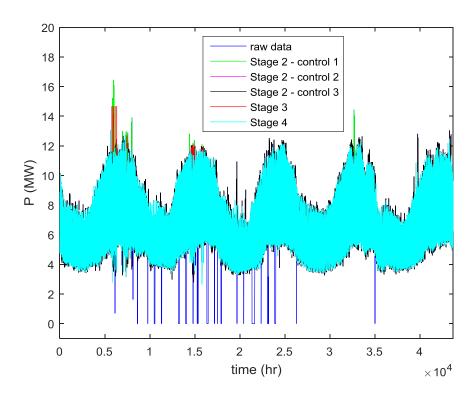

## **Processed Active Power Demand Data of Bulk Supply Points**

Fig. 1. Half-hourly processed P demand data of BSP#1 of Electricity North West Ltd.

Fig. 2. Half-hourly processed P demand data of BSP#2 of Electricity North West Ltd.