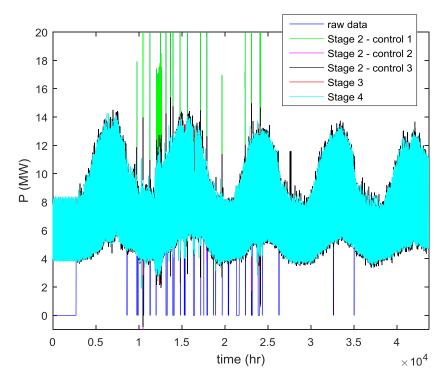

Fig. 3. Half-hourly processed P demand data of BSP#3 of Electricity North West Ltd.

Fig. 4. Half-hourly processed P demand data of BSP#4 of Electricity North West Ltd.

Fig. 5. Half-hourly processed P demand data of BSP#5 of Electricity North West Ltd.