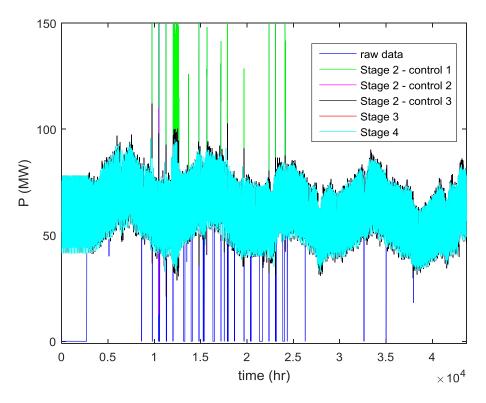

## **Processed Active Power Demand Data of Bulk Supply Points**

Fig. 1. Half-hourly processed P demand data of BSP#1 of Electricity North West Ltd.

Fig. 2. Half-hourly processed P demand data of BSP#2 of Electricity North West Ltd.