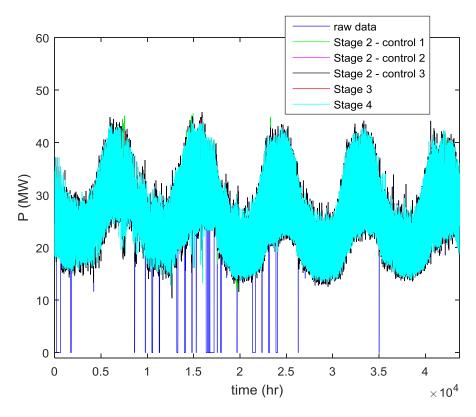

Fig. 3. Half-hourly processed P demand data of BSP#3 of Electricity North West Ltd.

Fig. 4. Half-hourly processed P demand data of BSP#4 of Electricity North West Ltd.

Fig. 5. Half-hourly processed P demand data of BSP#5 of Electricity North West Ltd.