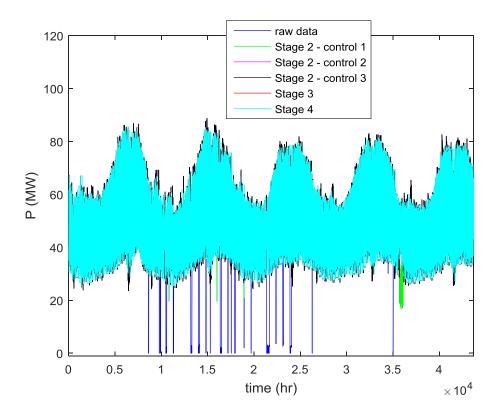

## **Processed Active Power Demand Data of Bulk Supply Points**

Fig. 1. Half-hourly processed P demand data of BSP#1 of Electricity North West Ltd.

Fig. 2. Half-hourly processed P demand data of BSP#2 of Electricity North West Ltd.