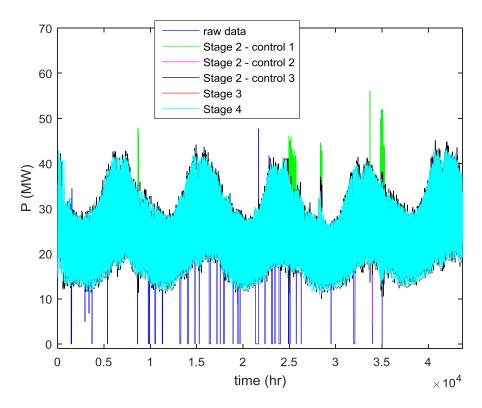

## **Processed Active Power Demand Data of Bulk Supply Points**

Fig. 1. Half-hourly processed P demand data of BSP#1 of Electricity North West Ltd.

Fig. 2. Half-hourly processed P demand data of BSP#2 of Electricity North West Ltd.