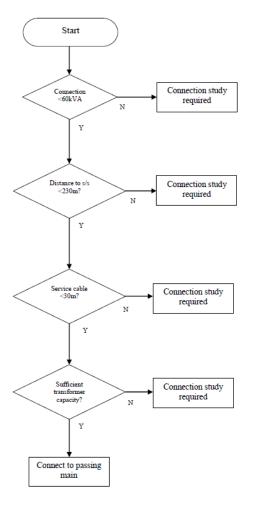

#### **Final Checks**

- Connection less then 60kVA? YES
- •LV massing main 3c300WF all the way back to substation.
- •Distance from Substation less then 230m? YES
- •Service cable less then 30m? YES
- •Sufficient spare capacity on transformer? YES
- •All CP226 checks satisfied therefore connection can be taken from the passing main without full network study.

#### A2 PROCESS DIAGRAM A

Passing Main 300mm<sup>2</sup> Al Waveform or equivalent

3 Phase demand connection