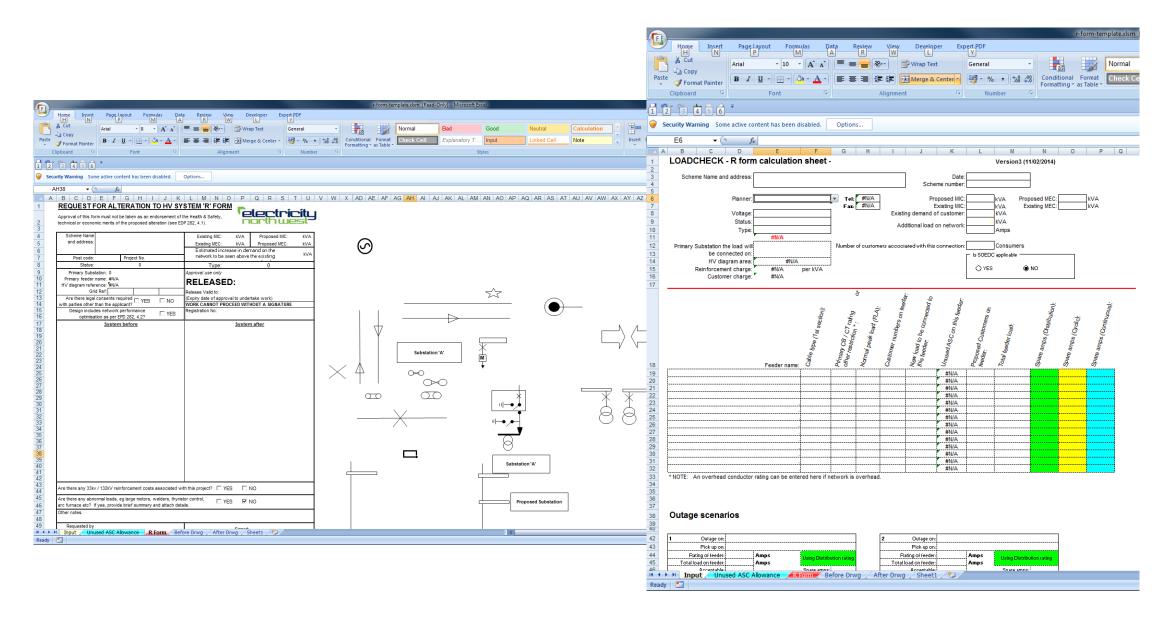

- CP012 Electricity Geographical Information System (GIS)
- EPD279 Distribution System Design General Requirements
- EPD307 Equipment Approved for use on the ENW Network
- EPD350 Protection of 132kV, 33kV, 11kV and 6.6kV Systems
- ES281 Company Specific Appendices to ENA ER G81
- Econo Company opecine reponded to Environ
- ES287 Connections to Multi Occupancy Buildings
- ES225 Connections to Embedded Distribution Networks
- CP259 Generation Connected to the ENW Network
- EPD259 Generation Connected to the ENW Network
- ES259 Generation Connected to the ENW Network
- CP258 Connection of Industrial and Commercial Customers
- CP203 Current Ratings of Underground Cables
- CP206 Current Ratings of Overhead Line Conductors
- EPD370 Voltage Control for 132kV, 33kV, 11kV and 6.6kV Systems
- CP285 R Form Process Request for Alteration to the HV system