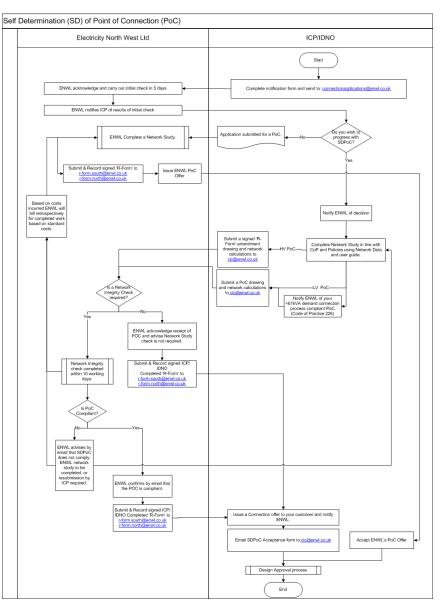

# Process Walkthrough

# Process Walkthrough continued

# Process Walkthrough concluded