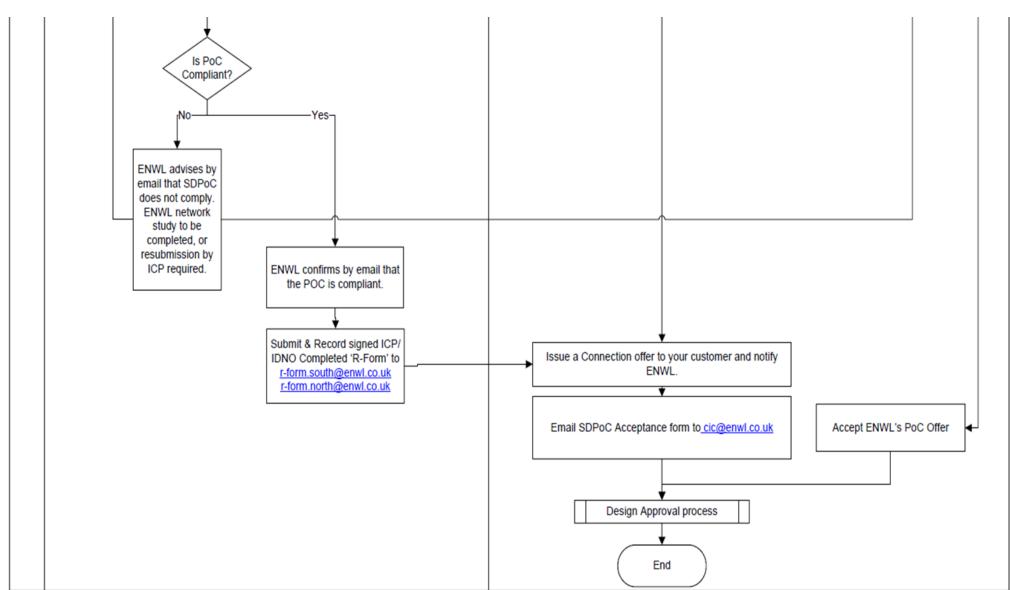

# Process Walkthrough

# Process Walkthrough continued

# Process Walkthrough concluded