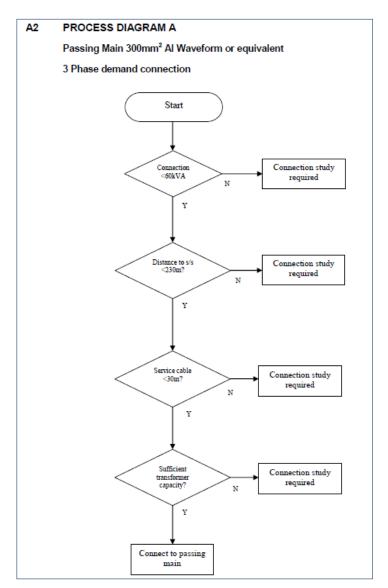

#### **Final Checks**

- Connection less then 60kVA? YES
- •LV massing main 3c300WF all the way back to substation.
- •Distance from Substation less then 230m? YES
- •Service cable less then 30m? YES
- •Sufficient spare capacity on transformer? YES
- •All CP226 checks satisfied therefore connection can be taken from the passing main without full network study.

#### A2 PROCESS DIAGRAM A

Passing Main 300mm<sup>2</sup> Al Waveform or equivalent

3 Phase demand connection