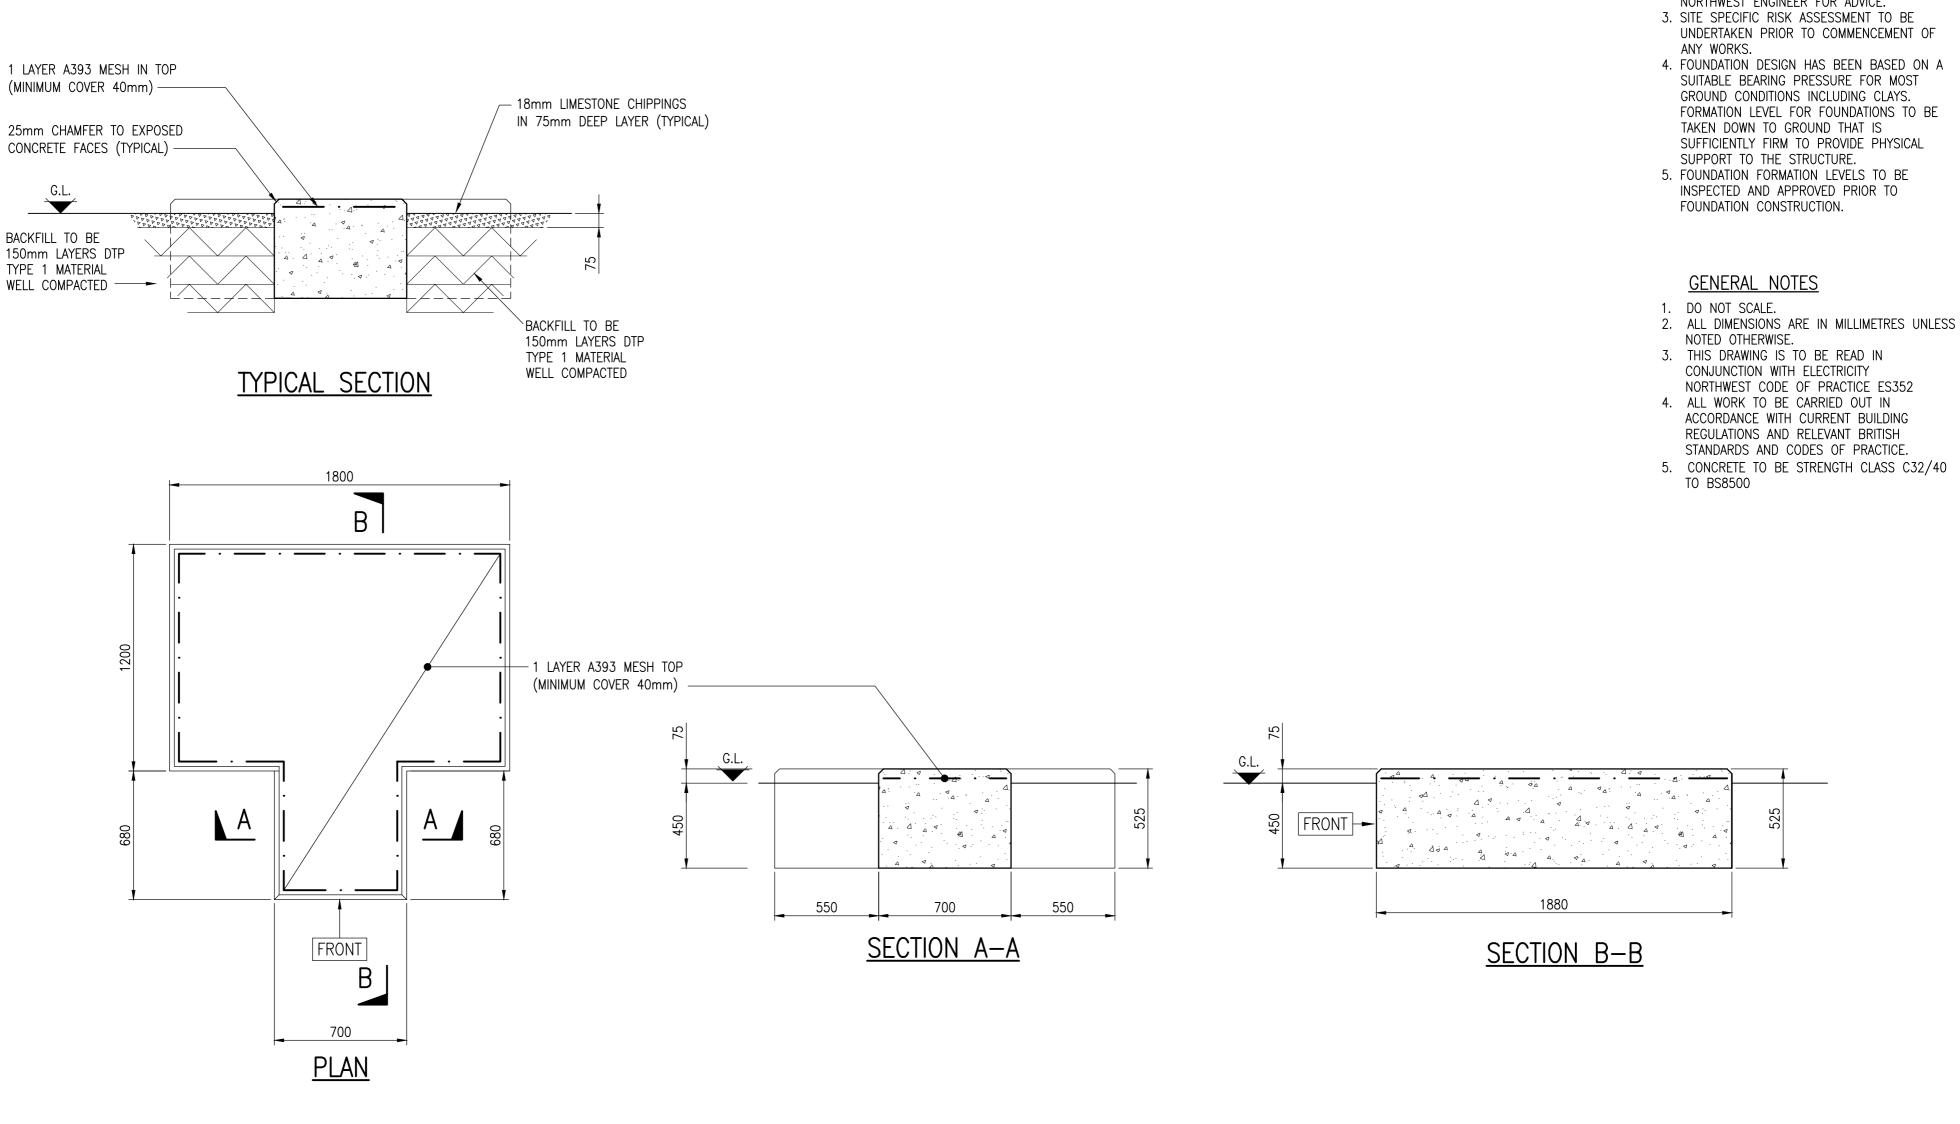

## SITE NOTES

- 1. CONTRACTOR TO OBTAIN UNDERGROUND CABLE & SERVICE RECORDS PRIOR TO COMMENCEMENT OF ANY WORKS.
- 2. THE CONTRACTOR MUST ASSUME THAT ANY EXISTING CABLES LOCATED WITHIN THE WORKS ARE LIVE AND LIAISE WITH THE ELECTRICITY NORTHWEST ENGINEER FOR ADVICE.

|             |                          | FREDERICK ROAD, SALFORD |                            | CIVIL DISTRIBUTION SUBSTATION |                                                 |            |          |  |
|-------------|--------------------------|-------------------------|----------------------------|-------------------------------|-------------------------------------------------|------------|----------|--|
| reie<br>nor | electricity<br>northwest |                         | M6 6QH<br>TEL 0161 6041370 |                               | PLINTH FOR FRMU Mk2<br>WITH MOUNTED TRANSFORMER |            |          |  |
| DRAWN       | TR                       | SCALE                   | 1:20 AT A2                 | SITE NAME                     |                                                 | -          |          |  |
| APPROVED    | WD                       | DATE                    | MAY 2016                   | P.F.R. NO.                    | _                                               | DWG STATUS | APPROVAL |  |
| OLD DWG NO  | _                        | SHEET SIZE              | A2                         | DWG NO                        | 900                                             | 350-018    | REV 1    |  |