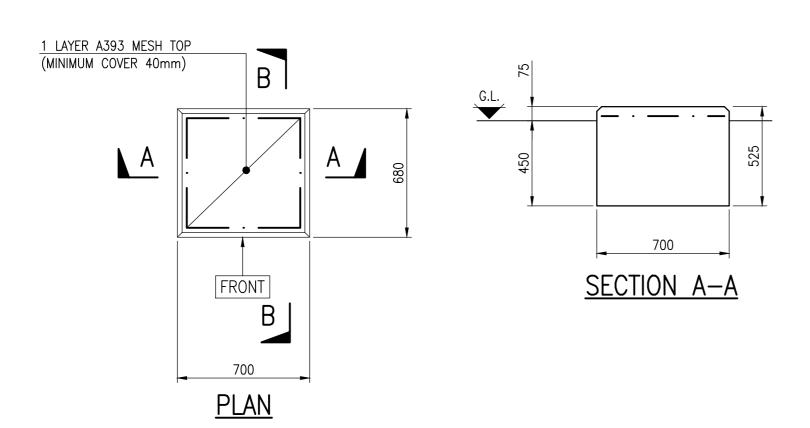

## SITE NOTES

- CONTRACTOR TO OBTAIN UNDERGROUND CABLE & SERVICE RECORDS PRIOR TO COMMENCEMENT OF ANY WORKS.
- 2. THE CONTRACTOR MUST ASSUME THAT ANY EXISTING CABLES LOCATED WITHIN THE WORKS ARE LIVE AND LIAISE WITH THE ELECTRICITY NORTH WEST ENGINEER FOR ADVICE.
- 3. SITE SPECIFIC RISK ASSESSMENT TO BE UNDERTAKEN PRIOR TO COMMENCEMENT OF ANY WORKS.
- 4. FOUNDATION DESIGN HAS BEEN BASED ON A SUITABLE BEARING PRESSURE FOR MOST GROUND CONDITIONS INCLUDING CLAYS. FORMATION LEVEL FOR FOUNDATIONS TO BE TAKEN DOWN TO GROUND THAT IS SUFFICIENTLY FIRM TO PROVIDE PHYSICAL SUPPORT TO THE STRUCTURE.
- 5. FOUNDATION FORMATION LEVELS TO BE INSPECTED AND APPROVED PRIOR TO FOUNDATION CONSTRUCTION.

## **GENERAL NOTES**

- 1. DO NOT SCALE.
- 2. ALL DIMENSIONS ARE IN MILLIMETRES UNLESS NOTED OTHERWISE.
- 3. THIS DRAWING IS TO BE READ IN CONJUNCTION WITH ELECTRICITY NORTH WEST CODE OF PRACTICE ES352
- 4. ALL WORK TO BE CARRIED OUT IN ACCORDANCE WITH CURRENT BUILDING REGULATIONS AND RELEVANT BRITISH STANDARDS AND CODES OF PRACTICE.
- 5. CONCRETE TO BE STRENGTH CLASS C32/40 TO BS8500