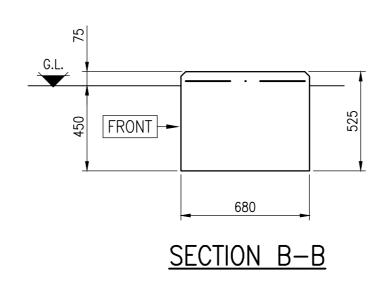

## SITE NOTES

- CONTRACTOR TO OBTAIN UNDERGROUND CABLE & SERVICE RECORDS PRIOR TO COMMENCEMENT OF ANY WORKS.
- 2. THE CONTRACTOR MUST ASSUME THAT ANY EXISTING CABLES LOCATED WITHIN THE WORKS ARE LIVE AND LIAISE WITH THE ELECTRICITY NORTH WEST ENGINEER FOR ADVICE.
- 3. SITE SPECIFIC RISK ASSESSMENT TO BE UNDERTAKEN PRIOR TO COMMENCEMENT OF ANY WORKS.
- 4. FOUNDATION DESIGN HAS BEEN BASED ON A SUITABLE BEARING PRESSURE FOR MOST GROUND CONDITIONS INCLUDING CLAYS. FORMATION LEVEL FOR FOUNDATIONS TO BE TAKEN DOWN TO GROUND THAT IS SUFFICIENTLY FIRM TO PROVIDE PHYSICAL SUPPORT TO THE STRUCTURE.
- 5. FOUNDATION FORMATION LEVELS TO BE INSPECTED AND APPROVED PRIOR TO FOUNDATION CONSTRUCTION.

## **GENERAL NOTES**

- 1. DO NOT SCALE.
- 2. ALL DIMENSIONS ARE IN MILLIMETRES UNLESS NOTED OTHERWISE.
- 3. THIS DRAWING IS TO BE READ IN CONJUNCTION WITH ELECTRICITY NORTH WEST CODE OF PRACTICE ES352
- 4. ALL WORK TO BE CARRIED OUT IN ACCORDANCE WITH CURRENT BUILDING REGULATIONS AND RELEVANT BRITISH STANDARDS AND CODES OF PRACTICE.
- 5. CONCRETE TO BE STRENGTH CLASS C32/40 TO BS8500