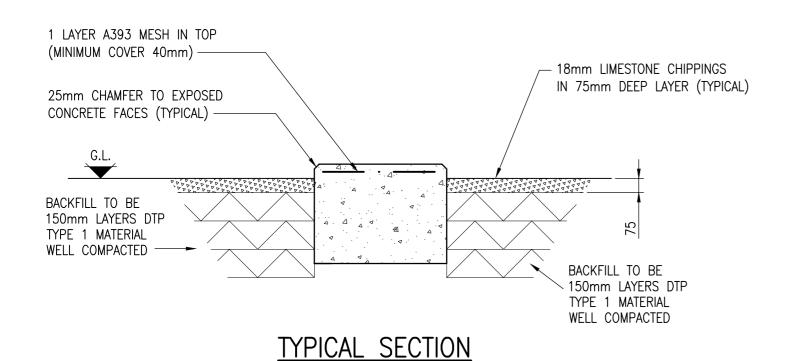

## SITE NOTES

- CONTRACTOR TO OBTAIN UNDERGROUND CABLE & SERVICE RECORDS PRIOR TO COMMENCEMENT OF ANY WORKS.
- 2. THE CONTRACTOR MUST ASSUME THAT ANY EXISTING CABLES LOCATED WITHIN THE WORKS ARE LIVE AND LIAISE WITH THE ELECTRICITY NORTH WEST ENGINEER FOR ADVICE.
- 3. SITE SPECIFIC RISK ASSESSMENT TO BE UNDERTAKEN PRIOR TO COMMENCEMENT OF ANY WORKS.
- 4. FOUNDATION DESIGN HAS BEEN BASED ON A SUITABLE BEARING PRESSURE FOR MOST GROUND CONDITIONS INCLUDING CLAYS. FORMATION LEVEL FOR FOUNDATIONS TO BE TAKEN DOWN TO GROUND THAT IS SUFFICIENTLY FIRM TO PROVIDE PHYSICAL SUPPORT TO THE STRUCTURE.
- 5. FOUNDATION FORMATION LEVELS TO BE INSPECTED AND APPROVED PRIOR TO FOUNDATION CONSTRUCTION.

## **GENERAL NOTES**

- 1. DO NOT SCALE.
- 2. ALL DIMENSIONS ARE IN MILLIMETRES UNLESS NOTED OTHERWISE.
- 3. THIS DRAWING IS TO BE READ IN CONJUNCTION WITH ELECTRICITY NORTH WEST CODE OF PRACTICE ES352
- 4. ALL WORK TO BE CARRIED OUT IN ACCORDANCE WITH CURRENT BUILDING REGULATIONS AND RELEVANT BRITISH STANDARDS AND CODES OF PRACTICE.
- 5. CONCRETE TO BE STRENGTH CLASS C32/40 TO BS8500