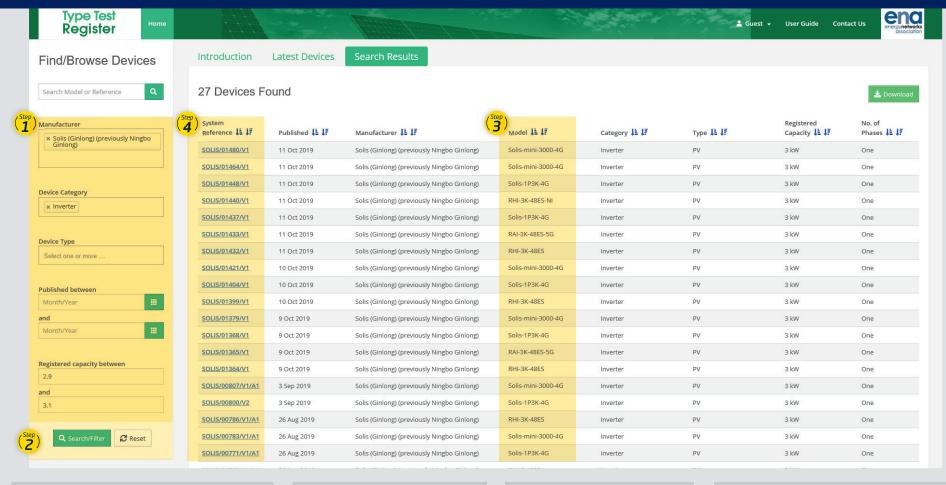

## A guide to completing G98 Form B

It is vitally important to get the Manufacturer's Reference Number entered on page 2 correct as Electricity North West cannot check compliance without it

 $\lnot$  Manufacturer's Reference Number is obtained from the ENA Type Test Register website www.ena-eng.org/gen-ttr